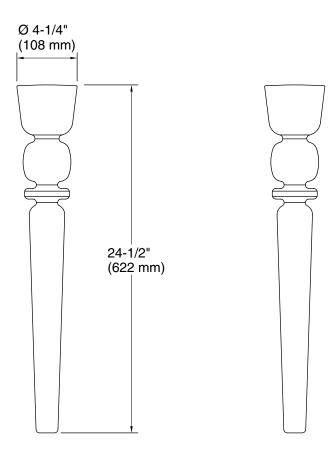

## **Technical Information**

All product dimensions are nominal.

Installation Type: Wall-mount

Material: Kohler Cast Iron